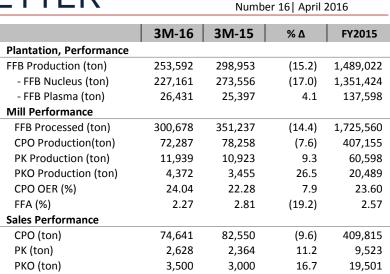

## PT DHARMA SATYA NUSANTARA TBK (DSNG)

In Q1 2016, DSN Group's CPO production reached 72 thousand tons, a decrease of 7.6% compared to 2015. At the same time, our total FFB harvested also declined by 15.2% to 254 thousand tons in the quarter.

Our total FFB processed reached 301 thousand tons, a drop of 14.4% compared to 2015, with mill productivity improving on a CPO Oil Extraction Rate of 24.04%. Our blended average FFA levels showed a marked improvement in the first three months of 2016, from 2.81% in 2015 to 2.27% in the current year. The company's CPO sales volume was 75 thousand tons, a decrease of 9.6% from 83 thousand tons last year.