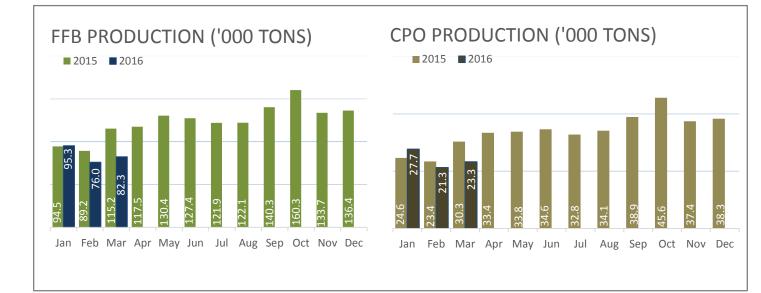

## PT DHARMA SATYA NUSANTARA TBK (DSNG)

In Q1 2016, DSN Group's CPO production reached 72 thousand tons, a decrease of 7.6% compared to 2015. At the same time, our total FFB harvested also declined by 15.2% to 254 thousand tons in the quarter.

Our total FFB processed reached 301 thousand tons, a drop of 14.4% compared to 2015, with mill productivity improving on a CPO Oil Extraction Rate of 24.04%. Our blended average FFA levels showed a marked improvement in the first three months of 2016, from 2.81% in 2015 to 2.27% in the current year. The company's CPO sales volume was 75 thousand tons, a decrease of 9.6% from 83 thousand tons last year.