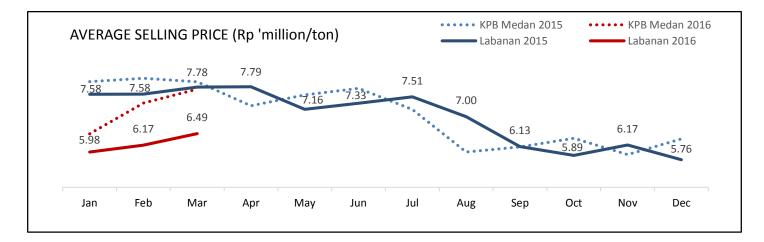

Our realized ASP for CPO was Rp. 6.49 million per ton in the third month of the year, down from Rp 7.78 million per ton in March 2015.

DSNGROUP